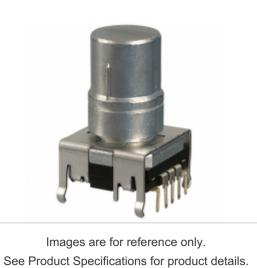

## **EVE-PDBRL408B**

Buy EVE-PDBRL408B with confidence from Components-Store.com, 1 Year Warranty

**Panasonic** 

Part Number: EVE-PDBRL408B Manufacturer Panasonic

**Description** ROTARY ENCODER MECHANICAL 8PPR

Data sheet: EVEP/EVEQ Type

RoHs Status: Lead free / RoHS Compliant

Ship From: Hong Kong

Shipment Way: DHL/Fedex/TNT/UPS/EMS

|                                       |                                                                                                                                                                                                                                     | request i or Quotation           |
|---------------------------------------|-------------------------------------------------------------------------------------------------------------------------------------------------------------------------------------------------------------------------------------|----------------------------------|
|                                       |                                                                                                                                                                                                                                     |                                  |
|                                       |                                                                                                                                                                                                                                     |                                  |
| PRODUCT PARAMETER                     |                                                                                                                                                                                                                                     |                                  |
| Part Number                           | EVE-PDBRL408B                                                                                                                                                                                                                       |                                  |
| Manufacturer                          | <u>Panasonic</u>                                                                                                                                                                                                                    |                                  |
| Description                           | ROTARY ENCODER MECHANICAL 8PPR                                                                                                                                                                                                      |                                  |
| Lead Free Status / RoHS Status        | Lead free / RoHS Compliant                                                                                                                                                                                                          |                                  |
| Quantity Available                    | 16438 pcs                                                                                                                                                                                                                           |                                  |
| Product Photo                         | EVE-PDBRL408B-001.jpg, EVE-PDBRL408B-002.jpg, EVE-PDBRL408B-003.jpg, EVE-PDBRL408B-004.jpg, EVE-PDBRL408B-00                                                                                                                        | <u>15.jpg</u>                    |
| Category                              | Sensors, Transducers                                                                                                                                                                                                                |                                  |
| Voltage - Supply                      | -                                                                                                                                                                                                                                   |                                  |
| Termination Style                     | PC Pin                                                                                                                                                                                                                              |                                  |
| Series                                | EVEP                                                                                                                                                                                                                                |                                  |
| Rotational Life (Cycles Min)          | 1M                                                                                                                                                                                                                                  |                                  |
| Pulses per Revolution                 | 8                                                                                                                                                                                                                                   |                                  |
| Output Type                           | Quadrature (Incremental)                                                                                                                                                                                                            |                                  |
| Other Names                           | EVEPDBRL408B<br>P12421                                                                                                                                                                                                              |                                  |
| Orientation                           | Vertical                                                                                                                                                                                                                            |                                  |
| Mounting Type                         | PCB, Through Hole                                                                                                                                                                                                                   |                                  |
| Moisture Sensitivity Level (MSL)      | 1 (Unlimited)                                                                                                                                                                                                                       |                                  |
| Lead Free Status / RoHS Status        | Lead free / RoHS Compliant                                                                                                                                                                                                          |                                  |
| Encoder Type                          | Mechanical                                                                                                                                                                                                                          |                                  |
| Detent                                | Yes                                                                                                                                                                                                                                 |                                  |
| Built in Switch                       | Yes                                                                                                                                                                                                                                 |                                  |
| Actuator Type                         | 12mm Dia Round End                                                                                                                                                                                                                  |                                  |
|                                       | g Distributor of Electronic Components. We specialize in all Panasonic series electronic components. We have 16438 pieces of Panasonic onents distributor at Components-Store.com, our sales team will contact you within 24 hours. | EVE-PDBRL408B in stock available |
| Ta & Email. Info@Components-Store.com |                                                                                                                                                                                                                                     |                                  |