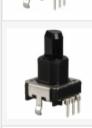

## **EVE-PDBRL408B**

Buy EVE-PDBRL408B with confidence from Components-Store.com, 1 Year Warranty

**Panasonic** 

Part Number: EVE-PDBRL408B Manufacturer Panasonic

**Description** ROTARY ENCODER MECHANICAL 8PPR

Data sheet: EVEP/EVEQ Type

RoHs Status: Lead free / RoHS Compliant

Ship From: Hong Kong

Shipment Way: DHL/Fedex/TNT/UPS/EMS

|                                       |                                                                                                                                                                                                                                     | request i or Quotation           |
|---------------------------------------|-------------------------------------------------------------------------------------------------------------------------------------------------------------------------------------------------------------------------------------|----------------------------------|
|                                       |                                                                                                                                                                                                                                     |                                  |
|                                       |                                                                                                                                                                                                                                     |                                  |
| PRODUCT PARAMETER                     |                                                                                                                                                                                                                                     |                                  |
| Part Number                           | EVE-PDBRL408B                                                                                                                                                                                                                       |                                  |
| Manufacturer                          | <u>Panasonic</u>                                                                                                                                                                                                                    |                                  |
| Description                           | ROTARY ENCODER MECHANICAL 8PPR                                                                                                                                                                                                      |                                  |
| Lead Free Status / RoHS Status        | Lead free / RoHS Compliant                                                                                                                                                                                                          |                                  |
| Quantity Available                    | 16438 pcs                                                                                                                                                                                                                           |                                  |
| Product Photo                         | EVE-PDBRL408B-001.jpg, EVE-PDBRL408B-002.jpg, EVE-PDBRL408B-003.jpg, EVE-PDBRL408B-004.jpg, EVE-PDBRL408B-00                                                                                                                        | <u>15.jpg</u>                    |
| Category                              | Sensors, Transducers                                                                                                                                                                                                                |                                  |
| Voltage - Supply                      | -                                                                                                                                                                                                                                   |                                  |
| Termination Style                     | PC Pin                                                                                                                                                                                                                              |                                  |
| Series                                | EVEP                                                                                                                                                                                                                                |                                  |
| Rotational Life (Cycles Min)          | 1M                                                                                                                                                                                                                                  |                                  |
| Pulses per Revolution                 | 8                                                                                                                                                                                                                                   |                                  |
| Output Type                           | Quadrature (Incremental)                                                                                                                                                                                                            |                                  |
| Other Names                           | EVEPDBRL408B<br>P12421                                                                                                                                                                                                              |                                  |
| Orientation                           | Vertical                                                                                                                                                                                                                            |                                  |
| Mounting Type                         | PCB, Through Hole                                                                                                                                                                                                                   |                                  |
| Moisture Sensitivity Level (MSL)      | 1 (Unlimited)                                                                                                                                                                                                                       |                                  |
| Lead Free Status / RoHS Status        | Lead free / RoHS Compliant                                                                                                                                                                                                          |                                  |
| Encoder Type                          | Mechanical                                                                                                                                                                                                                          |                                  |
| Detent                                | Yes                                                                                                                                                                                                                                 |                                  |
| Built in Switch                       | Yes                                                                                                                                                                                                                                 |                                  |
| Actuator Type                         | 12mm Dia Round End                                                                                                                                                                                                                  |                                  |
|                                       | g Distributor of Electronic Components. We specialize in all Panasonic series electronic components. We have 16438 pieces of Panasonic onents distributor at Components-Store.com, our sales team will contact you within 24 hours. | EVE-PDBRL408B in stock available |
| Ta & Email. Info@Components-Store.com |                                                                                                                                                                                                                                     |                                  |