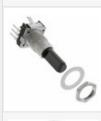

## **EVE-PDBRL408B**

Buy EVE-PDBRL408B with confidence from Components-Store.com, 1 Year Warranty

**Panasonic** 

Part Number: EVE-PDBRL408B Manufacturer Panasonic

**Description** ROTARY ENCODER MECHANICAL 8PPR

Data sheet: EVEP/EVEQ Type

RoHs Status: Lead free / RoHS Compliant

Ship From: Hong Kong

Shipment Way: DHL/Fedex/TNT/UPS/EMS

|                                       |                                                                                                                                                                                                                                     | request i or Quotation           |
|---------------------------------------|-------------------------------------------------------------------------------------------------------------------------------------------------------------------------------------------------------------------------------------|----------------------------------|
|                                       |                                                                                                                                                                                                                                     |                                  |
|                                       |                                                                                                                                                                                                                                     |                                  |
| PRODUCT PARAMETER                     |                                                                                                                                                                                                                                     |                                  |
| Part Number                           | EVE-PDBRL408B                                                                                                                                                                                                                       |                                  |
| Manufacturer                          | <u>Panasonic</u>                                                                                                                                                                                                                    |                                  |
| Description                           | ROTARY ENCODER MECHANICAL 8PPR                                                                                                                                                                                                      |                                  |
| Lead Free Status / RoHS Status        | Lead free / RoHS Compliant                                                                                                                                                                                                          |                                  |
| Quantity Available                    | 16438 pcs                                                                                                                                                                                                                           |                                  |
| Product Photo                         | EVE-PDBRL408B-001.jpg, EVE-PDBRL408B-002.jpg, EVE-PDBRL408B-003.jpg, EVE-PDBRL408B-004.jpg, EVE-PDBRL408B-00                                                                                                                        | <u>15.jpg</u>                    |
| Category                              | Sensors, Transducers                                                                                                                                                                                                                |                                  |
| Voltage - Supply                      | -                                                                                                                                                                                                                                   |                                  |
| Termination Style                     | PC Pin                                                                                                                                                                                                                              |                                  |
| Series                                | EVEP                                                                                                                                                                                                                                |                                  |
| Rotational Life (Cycles Min)          | 1M                                                                                                                                                                                                                                  |                                  |
| Pulses per Revolution                 | 8                                                                                                                                                                                                                                   |                                  |
| Output Type                           | Quadrature (Incremental)                                                                                                                                                                                                            |                                  |
| Other Names                           | EVEPDBRL408B<br>P12421                                                                                                                                                                                                              |                                  |
| Orientation                           | Vertical                                                                                                                                                                                                                            |                                  |
| Mounting Type                         | PCB, Through Hole                                                                                                                                                                                                                   |                                  |
| Moisture Sensitivity Level (MSL)      | 1 (Unlimited)                                                                                                                                                                                                                       |                                  |
| Lead Free Status / RoHS Status        | Lead free / RoHS Compliant                                                                                                                                                                                                          |                                  |
| Encoder Type                          | Mechanical                                                                                                                                                                                                                          |                                  |
| Detent                                | Yes                                                                                                                                                                                                                                 |                                  |
| Built in Switch                       | Yes                                                                                                                                                                                                                                 |                                  |
| Actuator Type                         | 12mm Dia Round End                                                                                                                                                                                                                  |                                  |
|                                       | g Distributor of Electronic Components. We specialize in all Panasonic series electronic components. We have 16438 pieces of Panasonic onents distributor at Components-Store.com, our sales team will contact you within 24 hours. | EVE-PDBRL408B in stock available |
| Ta & Email. Info@Components-Store.com |                                                                                                                                                                                                                                     |                                  |