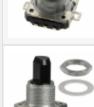

## **EVE-PDBRL408B**

Buy EVE-PDBRL408B with confidence from Components-Store.com, 1 Year Warranty

**Panasonic** 

Part Number: EVE-PDBRL408B Manufacturer Panasonic

**Description** ROTARY ENCODER MECHANICAL 8PPR

Data sheet: EVEP/EVEQ Type

RoHs Status: Lead free / RoHS Compliant

Ship From: Hong Kong

Shipment Way: DHL/Fedex/TNT/UPS/EMS

|                                       |                                                                                                                                                                                                                                     | request i or Quotation           |
|---------------------------------------|-------------------------------------------------------------------------------------------------------------------------------------------------------------------------------------------------------------------------------------|----------------------------------|
|                                       |                                                                                                                                                                                                                                     |                                  |
|                                       |                                                                                                                                                                                                                                     |                                  |
| PRODUCT PARAMETER                     |                                                                                                                                                                                                                                     |                                  |
| Part Number                           | EVE-PDBRL408B                                                                                                                                                                                                                       |                                  |
| Manufacturer                          | <u>Panasonic</u>                                                                                                                                                                                                                    |                                  |
| Description                           | ROTARY ENCODER MECHANICAL 8PPR                                                                                                                                                                                                      |                                  |
| Lead Free Status / RoHS Status        | Lead free / RoHS Compliant                                                                                                                                                                                                          |                                  |
| Quantity Available                    | 16438 pcs                                                                                                                                                                                                                           |                                  |
| Product Photo                         | EVE-PDBRL408B-001.jpg, EVE-PDBRL408B-002.jpg, EVE-PDBRL408B-003.jpg, EVE-PDBRL408B-004.jpg, EVE-PDBRL408B-00                                                                                                                        | <u>15.jpg</u>                    |
| Category                              | Sensors, Transducers                                                                                                                                                                                                                |                                  |
| Voltage - Supply                      | -                                                                                                                                                                                                                                   |                                  |
| Termination Style                     | PC Pin                                                                                                                                                                                                                              |                                  |
| Series                                | EVEP                                                                                                                                                                                                                                |                                  |
| Rotational Life (Cycles Min)          | 1M                                                                                                                                                                                                                                  |                                  |
| Pulses per Revolution                 | 8                                                                                                                                                                                                                                   |                                  |
| Output Type                           | Quadrature (Incremental)                                                                                                                                                                                                            |                                  |
| Other Names                           | EVEPDBRL408B<br>P12421                                                                                                                                                                                                              |                                  |
| Orientation                           | Vertical                                                                                                                                                                                                                            |                                  |
| Mounting Type                         | PCB, Through Hole                                                                                                                                                                                                                   |                                  |
| Moisture Sensitivity Level (MSL)      | 1 (Unlimited)                                                                                                                                                                                                                       |                                  |
| Lead Free Status / RoHS Status        | Lead free / RoHS Compliant                                                                                                                                                                                                          |                                  |
| Encoder Type                          | Mechanical                                                                                                                                                                                                                          |                                  |
| Detent                                | Yes                                                                                                                                                                                                                                 |                                  |
| Built in Switch                       | Yes                                                                                                                                                                                                                                 |                                  |
| Actuator Type                         | 12mm Dia Round End                                                                                                                                                                                                                  |                                  |
|                                       | g Distributor of Electronic Components. We specialize in all Panasonic series electronic components. We have 16438 pieces of Panasonic onents distributor at Components-Store.com, our sales team will contact you within 24 hours. | EVE-PDBRL408B in stock available |
| Ta & Email. Info@Components-Store.com |                                                                                                                                                                                                                                     |                                  |