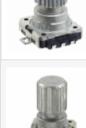

## **EVE-PDBRL408B**

Buy EVE-PDBRL408B with confidence from Components-Store.com, 1 Year Warranty

**Panasonic** 

Part Number: EVE-PDBRL408B Manufacturer Panasonic

**Description** ROTARY ENCODER MECHANICAL 8PPR

Data sheet: EVEP/EVEQ Type

RoHs Status: Lead free / RoHS Compliant

Ship From: Hong Kong

Shipment Way: DHL/Fedex/TNT/UPS/EMS

|                                       |                                                                                                                                                                                                                                     | request i or Quotation           |
|---------------------------------------|-------------------------------------------------------------------------------------------------------------------------------------------------------------------------------------------------------------------------------------|----------------------------------|
|                                       |                                                                                                                                                                                                                                     |                                  |
|                                       |                                                                                                                                                                                                                                     |                                  |
| PRODUCT PARAMETER                     |                                                                                                                                                                                                                                     |                                  |
| Part Number                           | EVE-PDBRL408B                                                                                                                                                                                                                       |                                  |
| Manufacturer                          | <u>Panasonic</u>                                                                                                                                                                                                                    |                                  |
| Description                           | ROTARY ENCODER MECHANICAL 8PPR                                                                                                                                                                                                      |                                  |
| Lead Free Status / RoHS Status        | Lead free / RoHS Compliant                                                                                                                                                                                                          |                                  |
| Quantity Available                    | 16438 pcs                                                                                                                                                                                                                           |                                  |
| Product Photo                         | EVE-PDBRL408B-001.jpg, EVE-PDBRL408B-002.jpg, EVE-PDBRL408B-003.jpg, EVE-PDBRL408B-004.jpg, EVE-PDBRL408B-00                                                                                                                        | <u>15.jpg</u>                    |
| Category                              | Sensors, Transducers                                                                                                                                                                                                                |                                  |
| Voltage - Supply                      | -                                                                                                                                                                                                                                   |                                  |
| Termination Style                     | PC Pin                                                                                                                                                                                                                              |                                  |
| Series                                | EVEP                                                                                                                                                                                                                                |                                  |
| Rotational Life (Cycles Min)          | 1M                                                                                                                                                                                                                                  |                                  |
| Pulses per Revolution                 | 8                                                                                                                                                                                                                                   |                                  |
| Output Type                           | Quadrature (Incremental)                                                                                                                                                                                                            |                                  |
| Other Names                           | EVEPDBRL408B<br>P12421                                                                                                                                                                                                              |                                  |
| Orientation                           | Vertical                                                                                                                                                                                                                            |                                  |
| Mounting Type                         | PCB, Through Hole                                                                                                                                                                                                                   |                                  |
| Moisture Sensitivity Level (MSL)      | 1 (Unlimited)                                                                                                                                                                                                                       |                                  |
| Lead Free Status / RoHS Status        | Lead free / RoHS Compliant                                                                                                                                                                                                          |                                  |
| Encoder Type                          | Mechanical                                                                                                                                                                                                                          |                                  |
| Detent                                | Yes                                                                                                                                                                                                                                 |                                  |
| Built in Switch                       | Yes                                                                                                                                                                                                                                 |                                  |
| Actuator Type                         | 12mm Dia Round End                                                                                                                                                                                                                  |                                  |
|                                       | g Distributor of Electronic Components. We specialize in all Panasonic series electronic components. We have 16438 pieces of Panasonic onents distributor at Components-Store.com, our sales team will contact you within 24 hours. | EVE-PDBRL408B in stock available |
| Ta & Email. Info@Components-Store.com |                                                                                                                                                                                                                                     |                                  |